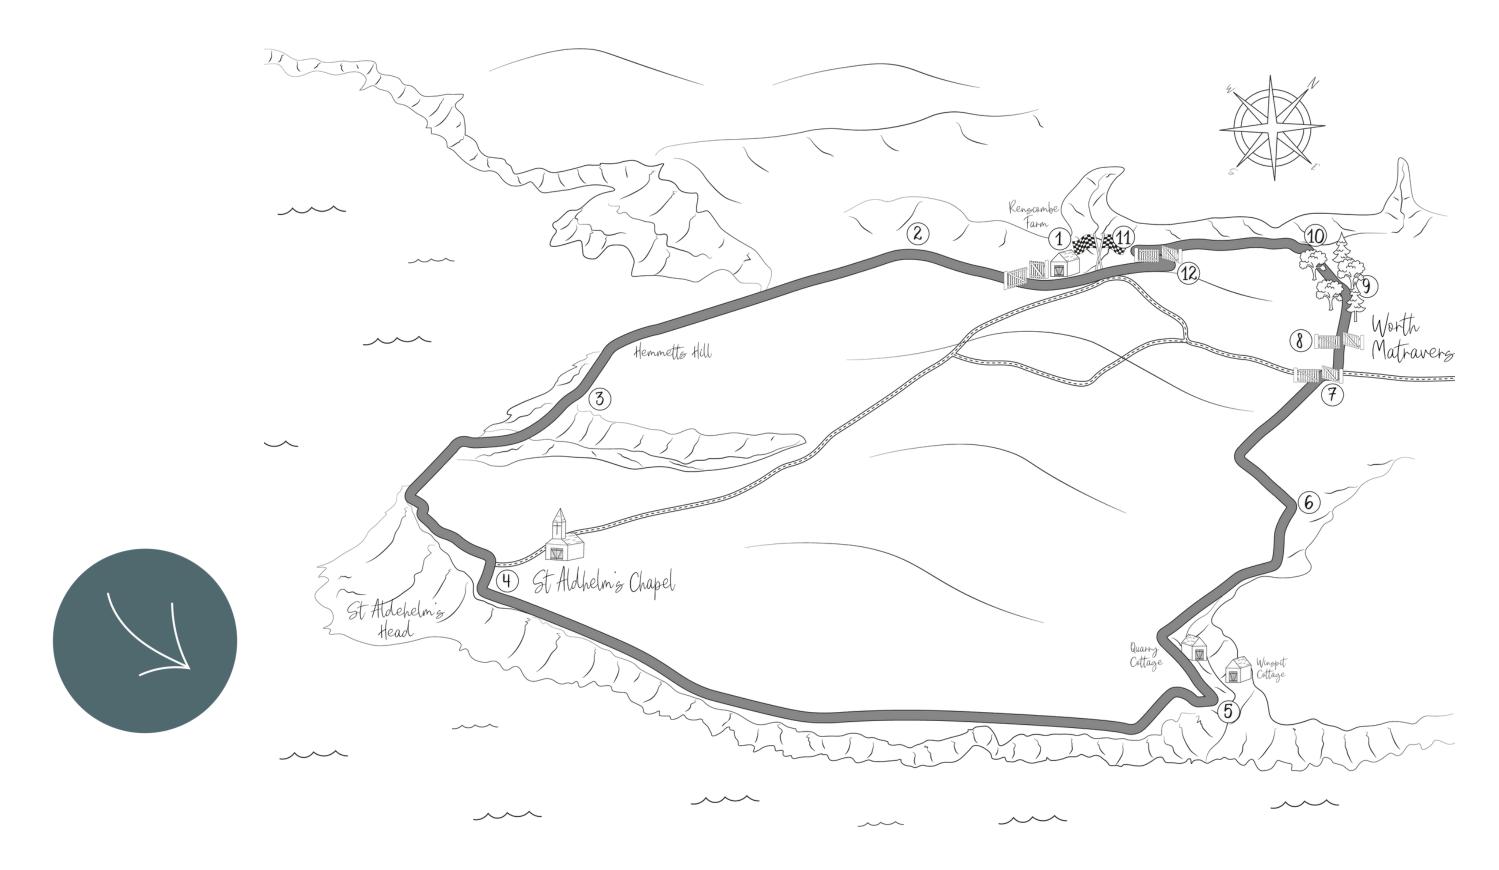

## The Basic Steps

1. Start at Renscombe car park SY 9640 7739 Walk through the gate on the left of the car park. Follow the path through two fields to a stile. Dist to next: 0.30mi

2. Climb over the stile SY 9597 7725 Turn left and continue along the coast path with Chapman's Pool on your right Dist to next: 0.74mi

 $\sim$ 

3. Go down the steps SY 9592 7610 Climb up the steps on the other side and follow the path to the chapel Dist to next: 0.38mi

4. St Aldhelm's Chapel SY 9602 7552 Keeping the chapel on your left and the coastguard look-out on your right, follow the coast path towards Winspit Dist to next: 1.21mi

5. Turn left at Winspit SY 9762 7611 Follow the path up the hill to the tarmac track Dist to next: 0.52mi

6. Bear left, continuing on the tarmac track SY 9740 7682 Dist to next: 0.39mi

7. At the road turn right and immediately left into the playing field SY 9719 7734 Go through the gate at the play-park and follow the path through the field and between two houses Dist to next: 0.10mi

8. Go through the gate into the field SY 9716 7747 Follow the path straight ahead to the quarry Dist to next: 0.26mi

9. Turn left SY 9699 7784 Follow the path down through the trees and bushes Dist to next: 0.28mi

## St Aldhelm's Head, Winspit and Worth

10. Turn left SY 9665 7814 Follow the path through hill bottom Dist to next: 0.26mi

11. Turn left onto the tarmac track SY 9635 7784 Follow the track up the hill to the farm gate Dist to next: 0.23mi

12. Go through the gate SY 9646 7757 Follow the road back to the car park Dist to next: 0.09mi

13. Finish at Renscombe car park SY 9642 7743

Finish at the Renscombe car park SY 9642 7743 Well done, you have reached the end of the walk. For more walks come and visit us at <u>www.islewalkpurbeck.com</u>