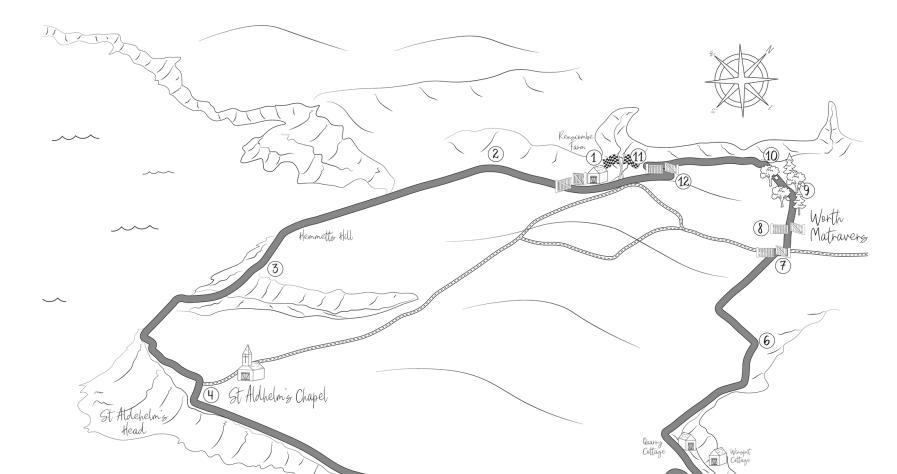

## The Basic Steps

1. Start at Renscombe car park SY 9640 7739 Walk through the gate on the left of the car park. Follow the path through two fields to a stile. Dist to next: 0.30mi

2. Climb over the stile SY 9597 7725 Turn left and continue along the coast path with Chapman's Pool on your right Dist to next: 0.74mi

 $\sim$ 

3. Go down the steps SY 9592 7610 Climb up the steps on the other side and follow the path to the chapel Dist to next: 0.38mi

4. St Aldhelm's Chapel SY 9602 7552 Keeping the chapel on your left and the coastguard look-out on your right, follow the coast path towards Winspit Dist to next: 1.21mi

5. Turn left at Winspit SY 9762 7611 Follow the path up the hill to the tarmac track Dist to next: 0.52mi

6. Bear left, continuing on the tarmac track SY 9740 7682 Dist to next: 0.39mi

7. At the road turn right and immediately left into the playing field SY 9719 7734 Go through the gate at the play-park and follow the path through the field and between two houses Dist to next: 0.10mi

8. Go through the gate into the field SY 9716 7747 Follow the path straight ahead to the quarry Dist to next: 0.26mi

9. Turn left SY 9699 7784 Follow the path down through the trees and bushes Dist to next: 0.28mi

## St Aldhelm's Head, Winspit and Worth

10. Turn left SY 9665 7814 Follow the path through hill bottom Dist to next: 0.26mi

11. Turn left onto the tarmac track SY 9635 7784 Follow the track up the hill to the farm gate Dist to next: 0.23mi

12. Go through the gate SY 9646 7757 Follow the road back to the car park Dist to next: 0.09mi

13. Finish at Renscombe car park SY 9642 7743

Finish at the Renscombe car park SY 9642 7743 Well done, you have reached the end of the walk. For more walks come and visit us at <u>www.islewalkpurbeck.com</u>